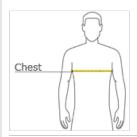

### **HOW TO MEASURE**

## CHEST WIDTH

Measure under the arm and around the fullest part of the chest with arms down, keeping tape horizontal.

# SIZE CHART

|  |       | XS    | S     | M     | L     | XL    |
|--|-------|-------|-------|-------|-------|-------|
|  | Size  | 4     | 6/8   | 10/12 | 14/16 | 18/20 |
|  | Chest | 25-26 | 26-28 | 28-30 | 30-32 | 32-35 |