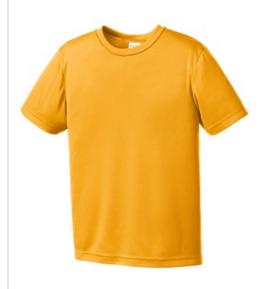

# Sport-Tek<sup>®</sup> Youth PosiCharge<sup>®</sup> Competitor<sup>™</sup> Tee. YST350

Lightweight, roomy and highly breathable, these moisturewicking, value-priced tees feature PosiCharge technology to lock in color and prevent logos from fading.

- 3.8-ounce, 100% polyester interlock with PosiCharge technology
- Removable tag for comfort and relabeling
- Set-in sleeves

Given the extreme heat required for sublimation, please consult with your decorator. It is highly recommended to sample test product by color before production.